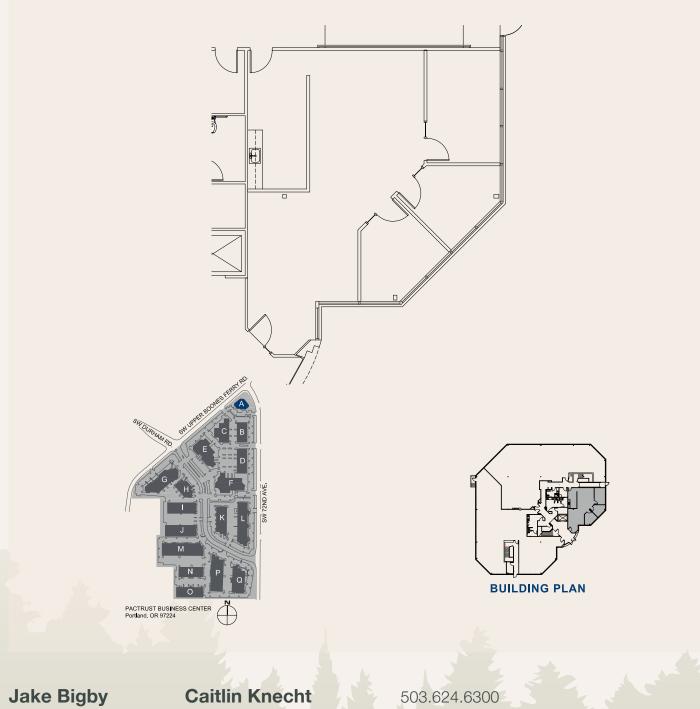

## **Space Plan**

16101 SW 72<sup>nd</sup> Ave, Suite 100, Portland, OR 97224

1,349 Sq. Ft.

jakeb@pactrust.com

caitlink@pactrust.com

www.PacTrust.com