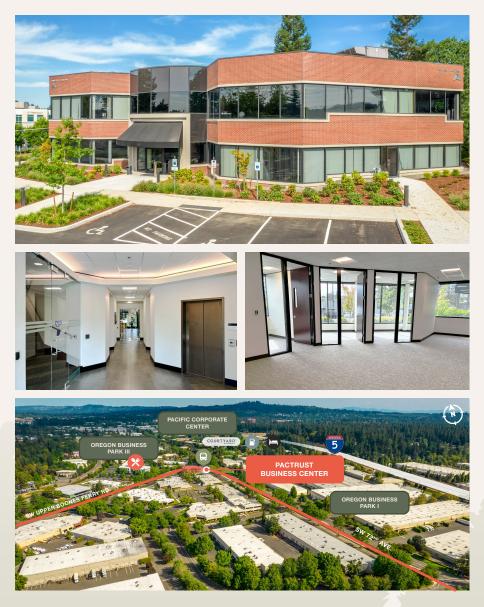

## PacTrust Business Center

16101 SW 72<sup>nd</sup> Ave, Suite 100, Portland, OR 97224 Building A

© 2024 PacTrust. All information supplied herein, including but not limited to measurements dimensions, and specifications, is deemed reliable but is not guaranteed and should be independently verified. Any reliance on the information contained herein is at the user's own risk.

## Key Features

1,349 sq. ft. office

**Direct access** from building entrance

Upgraded finishes in suite

Updated common areas

Outdoor seating area

Walking distance to a variety of amenities

**Excellent access** to I-5 and Hwy 217

Less than a mile to Bridgeport Village

Lease Rate: \$30.00/sq. ft./yr. full service

Jake Bigby jakeb@pactrust.com

Caitlin Knecht caitlink@pactrust.com

503.624.6300

Owned & Managed by

Owned & Managed by